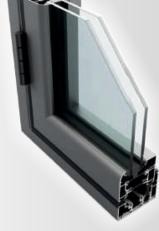

- thermal barrier giving average thermal values of 1.64 W/m2K.
- 15 year guarantee on Aluminium. 10 year guarantee on glazing.
- Designed to exceed current, and meet future building regs.
- Up to Seven panels per door are possible.
- Slim and Stylish sight lines.