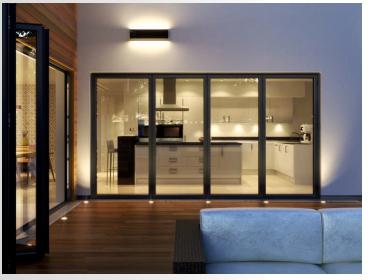

## **ALUMINIUM BI-FOLDING DOOR SYSTEM**

Coral's new aluminium bi-folding door system sets the standard for Style, Functionality, Security, and Performance.

- Tested and approved to PAS 024 Polyamide high performance High Security standards.
- **ULTION** 3 star High Security cylinder fitted as standard.
- Robust design:up to 100Kg per leaf. Available in divisons of up to 1020mm wide.
- Powder coated for a long life and low maintenance.
- Available in a multiple range of colours and finishes both inside and out.
- Weathertested to BS6375-1, BS6375-2 and BS6375-3 Annex A.

- thermal barrier giving average thermal values of 1.64 W/m2K.
- 15 year guarantee on Aluminium. 10 year guarantee on glazing.
- Designed to exceed current, and meet future building regs.
- Up to Seven panels per door are possible.
- Slim and Stylish sight lines.