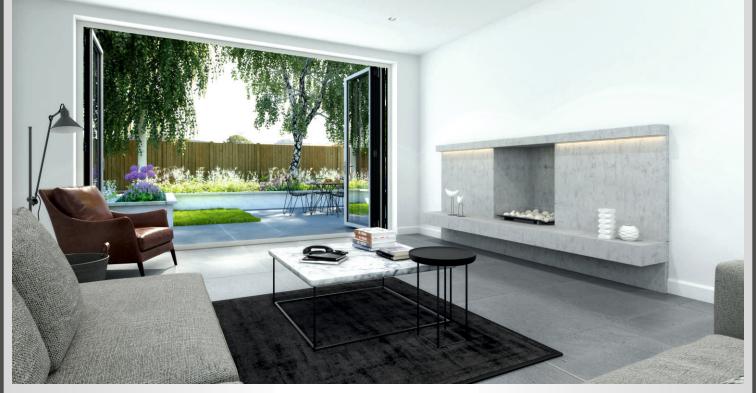

## **ALUMINIUM BI-FOLDING DOOR SYSTEM**

Coral's new aluminium bi-folding door system sets the standard for Style, Functionality, Security, and Performance.

- Tested and approved to PAS 024 Polyamide high performance High Security standards.
- **ULTION** 3 star High Security cylinder fitted as standard.
- Robust design:up to 100Kg per leaf. Available in divisons of up to 1020mm wide.
- Powder coated for a long life and low maintenance.
- Available in a multiple range of colours and finishes both inside and out.
- Weathertested to BS6375-1, BS6375-2 and BS6375-3 Annex A.

- thermal barrier giving average thermal values of 1.64 W/m2K.
- 15 year guarantee on Aluminium. 10 year guarantee on glazing.
- Designed to exceed current, and meet future building regs.
- Up to Seven panels per door are possible.
- Slim and Stylish sight lines.