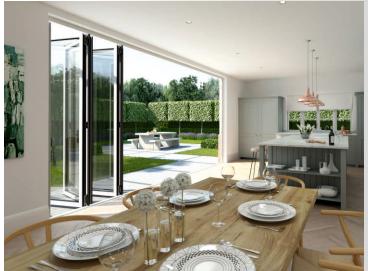

## **ALUMINIUM BI-FOLDING DOOR SYSTEM**

Coral's new aluminium bi-folding door system sets the standard for Style, Functionality, Security, and Performance.

- Tested and approved to PAS 024 Polyamide high performance High Security standards.
- **ULTION** 3 star High Security cylinder fitted as standard.
- Robust design:up to 100Kg per leaf. Available in divisons of up to 1020mm wide.
- Powder coated for a long life and low maintenance.
- Available in a multiple range of colours and finishes both inside and out.
- Weathertested to BS6375-1, BS6375-2 and BS6375-3 Annex A.

- thermal barrier giving average thermal values of 1.64 W/m2K.
- 15 year guarantee on Aluminium. 10 year guarantee on glazing.
- Designed to exceed current, and meet future building regs.
- Up to Seven panels per door are possible.
- Slim and Stylish sight lines.