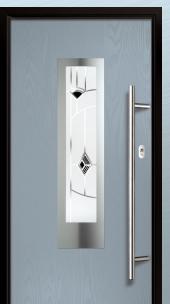

### MUNICH

```
MUNICH DOOR SHOWN IN EMERALD WITH GREEN LUCERO GLASS OPTION
```

With its large single centre lite drawing the eye, the Munich achieves a bold yet graceful design.