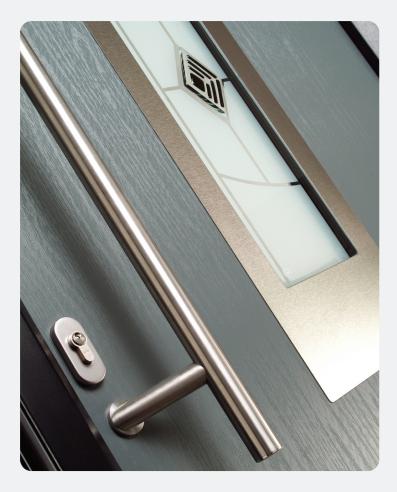

Our range of Inox Glazed doors combine the high-performance of GRP composite materials with beautiful aesthetics to give a truly contemporary look to any entranceway. Manufactured using a 44mm Composite door slab, our doors are guaranteed not to warp, twist or shrink and come with a 10 year warranty. Our Inox Doors use finely grained 316 grade stainless steel glazing frames which as well as adding a distinctive European flair are guaranteed to keep their high shine and stunning looks for years to come.