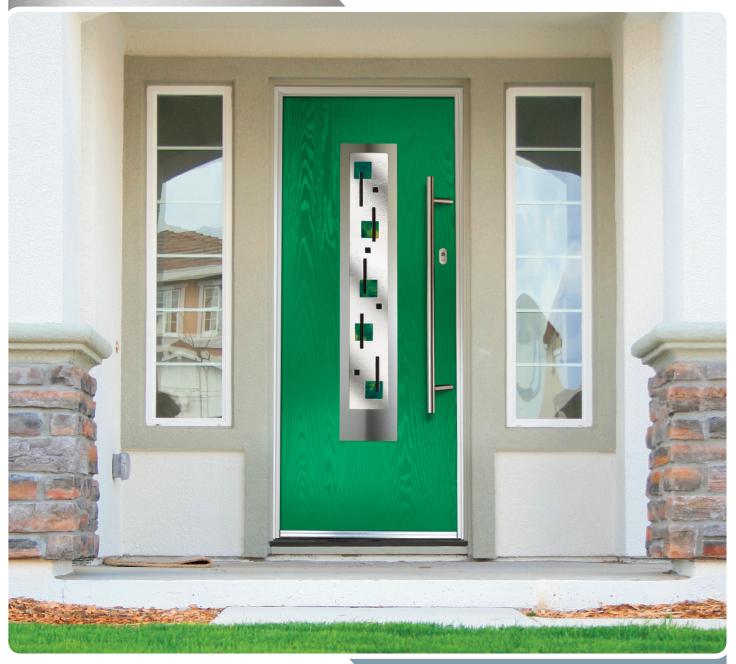

Our range of Inox Glazed doors combine the high-performance of GRP composite materials with beautiful aesthetics to give a truly contemporary look to any entranceway. Manufactured using a 44mm Composite door slab, our doors are guaranteed not to warp, twist or shrink and come with a 10 year warranty. Our Inox Doors use finely grained 316 grade stainless steel glazing frames which as well as adding a distinctive European flair are guaranteed to keep their high shine and stunning looks for years to come.

### MUNICH

```
MUNICH DOOR SHOWN IN EMERALD WITH GREEN LUCERO GLASS OPTION
```

With its large single centre lite drawing the eye, the Munich achieves a bold yet graceful design.