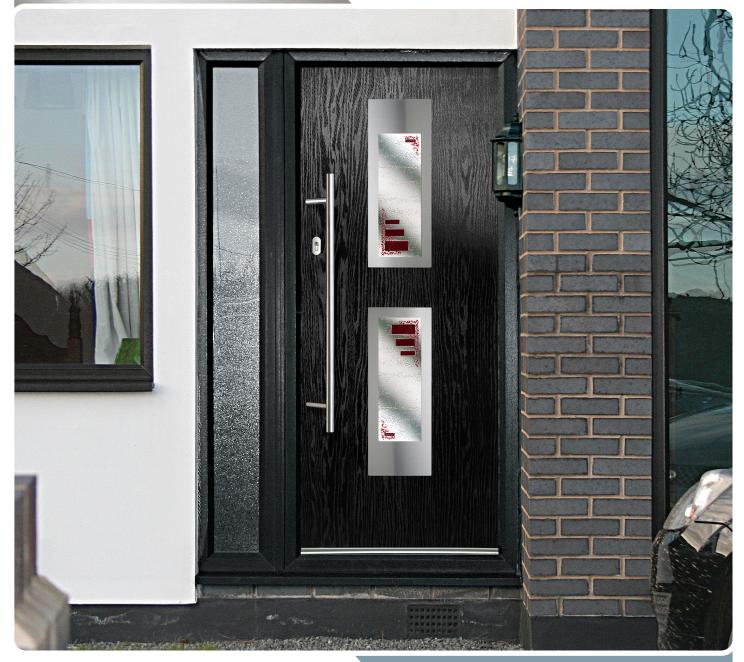

### BARCELONA

BARCELONA DOOR SHOWN IN VERY BERRY WITH PURPLE CIELO GLASS OPTION

#### GLAZING CONFIGURATIONS

The sweeping grace of the Barcelona design oozes class and sophistication and is proving to be one of our most popular options.

QUARTZ GLASS