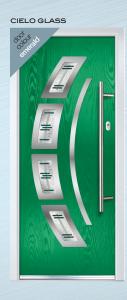

### BARCELONA

BARCELONA DOOR SHOWN IN VERY BERRY WITH PURPLE CIELO GLASS OPTION

#### GLAZING CONFIGURATIONS

The sweeping grace of the Barcelona design oozes class and sophistication and is proving to be one of our most popular options.

QUARTZ GLASS