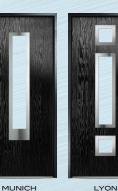

### MUNICH

```
MUNICH DOOR SHOWN IN EMERALD WITH GREEN LUCERO GLASS OPTION
```

With its large single centre lite drawing the eye, the Munich achieves a bold yet graceful design.

#### LYON DOOR SHOWN IN SHADOW WITH ROMA GLASS OPTION

The Lyon provides a stunning mix of two smaller lites delicately 'bookending' a larger central lite to optimise light penetration whilst maintaining style.