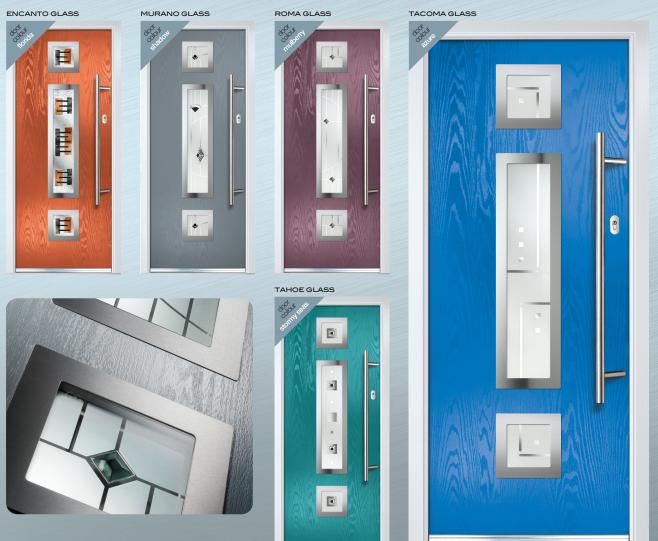

## **GLASS COLOUR OPTIONS**

Our range of glass options have been designed to complement the door styles and use a variety of manufacturing techniques which are encapsulated inside a triple glazed insulated glass unit. With the following glass designs, it is possible to change colours to complement the door colour you have chosen:

| DOOR COLOUR                                | ASPEN | CIELO | ENCANTO | FUEGO | LINDEZA |
|--------------------------------------------|-------|-------|---------|-------|---------|
| Standard Red Diablo Bolero Florida         |       |       |         |       |         |
| Standard Green Emerald Stormy Seas         | C     |       |         |       |         |
| H Standard Blue Twilight California Azure  | C     |       |         |       |         |
| Hand Hand Hand Hand Hand Hand Hand Hand    | C     |       |         |       |         |
| YOY Standard Black Anthracite Slate Shadow | C     |       |         |       |         |