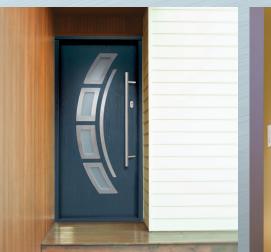

Our range of Inox Glazed doors combine the high-performance of GRP composite materials with beautiful aesthetics to give a truly contemporary look to any entranceway. Manufactured using a 44mm Composite door slab, our doors are guaranteed not to warp, twist or shrink and come with a 10 year warranty. Our Inox Doors use finely grained 316 grade stainless steel glazing frames which as well as adding a distinctive European flair are guaranteed to keep their high shine and stunning looks for years to come.