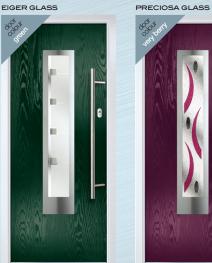

### BARCELONA

BARCELONA DOOR SHOWN IN VERY BERRY WITH PURPLE CIELO GLASS OPTION

#### GLAZING CONFIGURATIONS

The sweeping grace of the Barcelona design oozes class and sophistication and is proving to be one of our most popular options.

QUARTZ GLASS