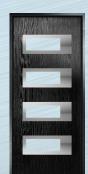

#### LYON DOOR SHOWN IN SHADOW WITH ROMA GLASS OPTION

The Lyon provides a stunning mix of two smaller lites delicately 'bookending' a larger central lite to optimise light penetration whilst maintaining style.