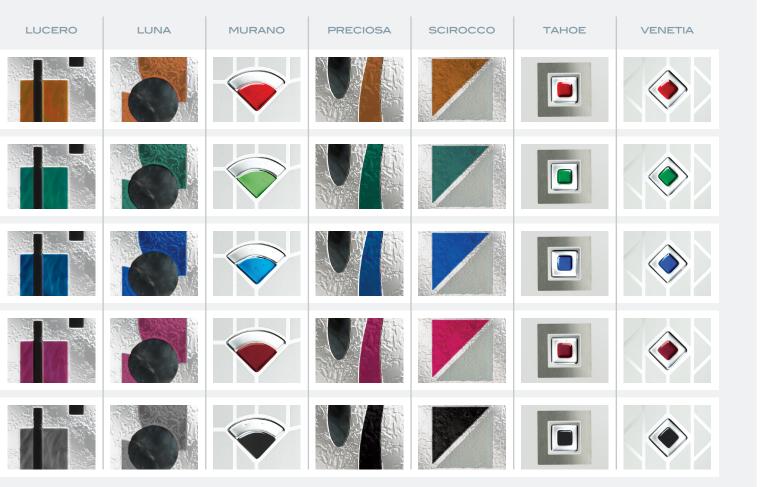

## **GLASS COLOUR OPTIONS**

Our range of glass options have been designed to complement the door styles and use a variety of manufacturing techniques which are encapsulated inside a triple glazed insulated glass unit. With the following glass designs, it is possible to change colours to complement the door colour you have chosen:

| DOOR COLOUR                                | ASPEN | CIELO | ENCANTO | FUEGO | LINDEZA |
|--------------------------------------------|-------|-------|---------|-------|---------|
| Standard Red Diablo Bolero Florida         |       |       |         |       |         |
| Standard Green Emerald Stormy Seas         | C     |       |         |       |         |
| H Standard Blue Twilight California Azure  | C     |       |         |       |         |
| Hand Hand Hand Hand Hand Hand Hand Hand    | C     |       |         |       |         |
| YOY Standard Black Anthracite Slate Shadow | C     |       |         |       |         |