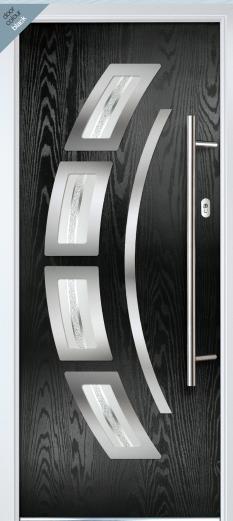

## PARIS | BIARRITZ

PARIS DOOR SHOWN IN AZURE BLUE WITH BLUE FUEGO GLASS OPTION

BERN

Understated and classy, it's easy to see why the Bern is our most popular option.