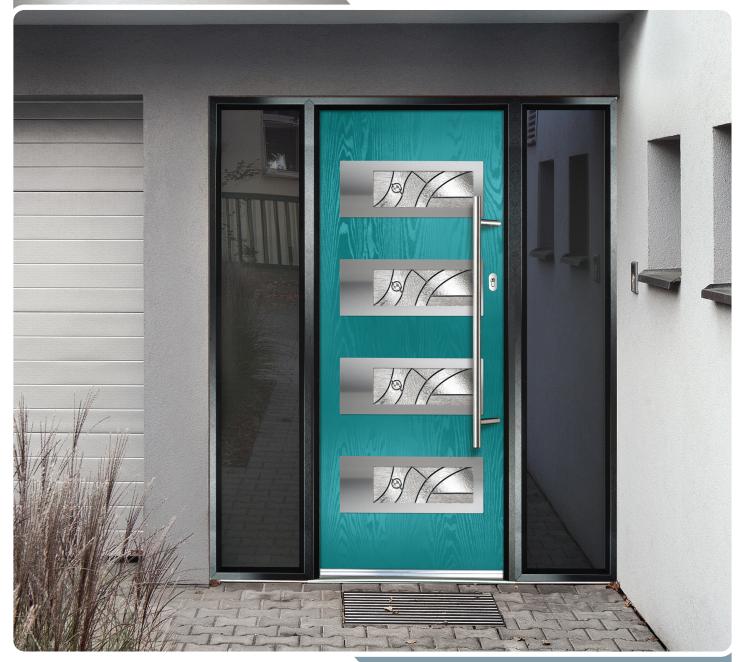

### BERLIN

BERLIN DOOR SHOWN IN STORMY SEAS WITH ABSTRACT GLASS OPTION

With its striking style and stunning range of glass options, the Berlin door has it all.

SIMPLICITY GLASS

-