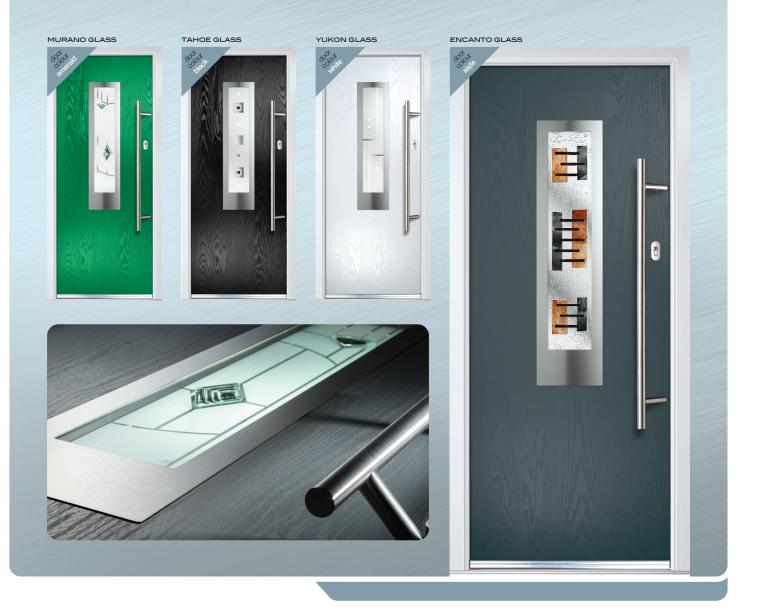

Our range of Inox Glazed doors combine the high-performance of GRP composite materials with beautiful aesthetics to give a truly contemporary look to any entranceway. Manufactured using a 44mm Composite door slab, our doors are guaranteed not to warp, twist or shrink and come with a 10 year warranty. Our Inox Doors use finely grained 316 grade stainless steel glazing frames which as well as adding a distinctive European flair are guaranteed to keep their high shine and stunning looks for years to come.

## **GLASS COLOUR OPTIONS**

Our range of glass options have been designed to complement the door styles and use a variety of manufacturing techniques which are encapsulated inside a triple glazed insulated glass unit. With the following glass designs, it is possible to change colours to complement the door colour you have chosen: