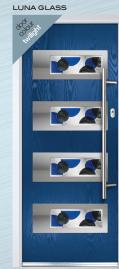

## PARIS | BIARRITZ

PARIS DOOR SHOWN IN AZURE BLUE WITH BLUE FUEGO GLASS OPTION

BERN

Understated and classy, it's easy to see why the Bern is our most popular option.