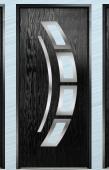

## PARIS | BIARRITZ

PARIS DOOR SHOWN IN AZURE BLUE WITH BLUE FUEGO GLASS OPTION

BERN

Understated and classy, it's easy to see why the Bern is our most popular option.