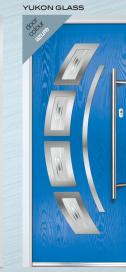

## PARIS | BIARRITZ

PARIS DOOR SHOWN IN AZURE BLUE WITH BLUE FUEGO GLASS OPTION

BERN

Understated and classy, it's easy to see why the Bern is our most popular option.