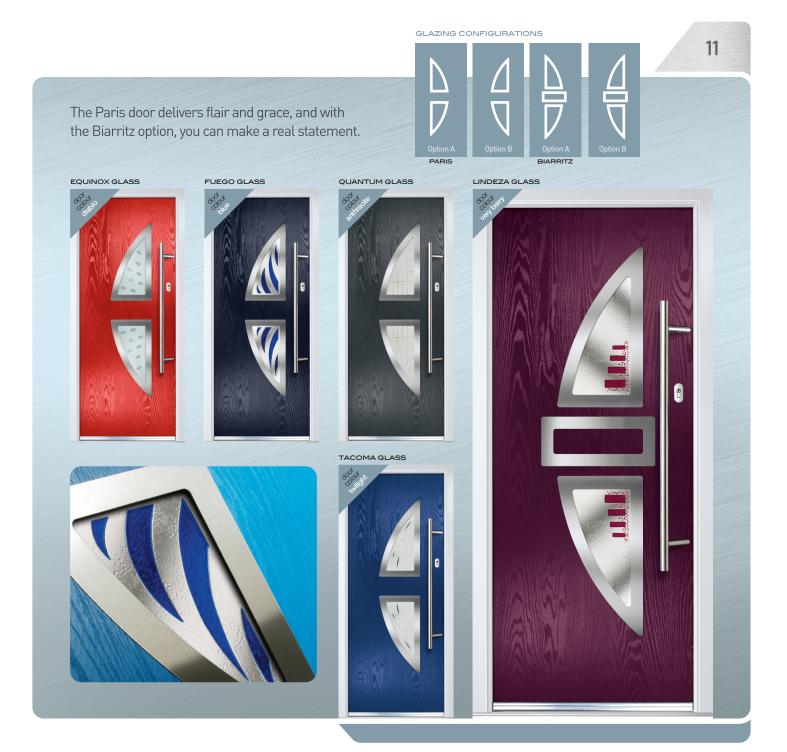

## PARIS | BIARRITZ

PARIS DOOR SHOWN IN AZURE BLUE WITH BLUE FUEGO GLASS OPTION

BERN

Understated and classy, it's easy to see why the Bern is our most popular option.

#### GLAZING CONFIGURATIONS

| Option A | Option B |  |  |
|----------|----------|--|--|
|          |          |  |  |
|          |          |  |  |
|          |          |  |  |
|          |          |  |  |
|          |          |  |  |
|          |          |  |  |
|          |          |  |  |
|          |          |  |  |