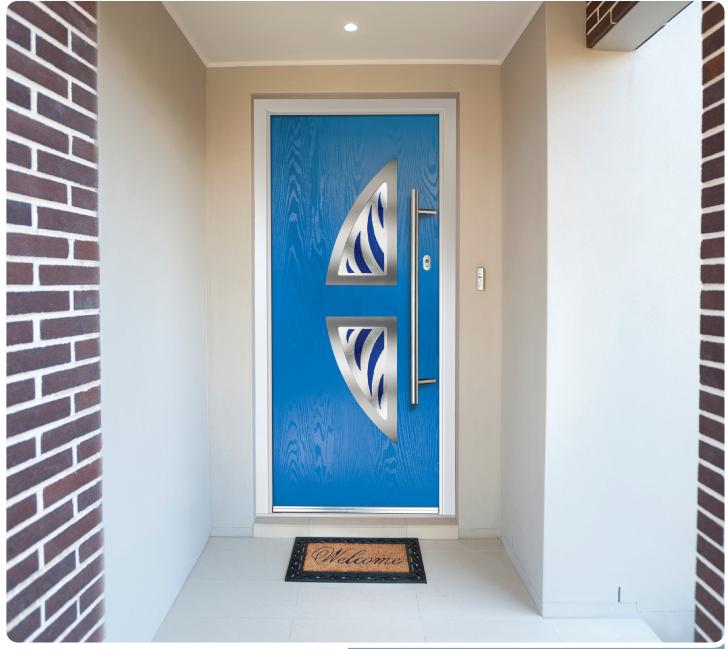

## PARIS | BIARRITZ

PARIS DOOR SHOWN IN AZURE BLUE WITH BLUE FUEGO GLASS OPTION

BERN

Understated and classy, it's easy to see why the Bern is our most popular option.