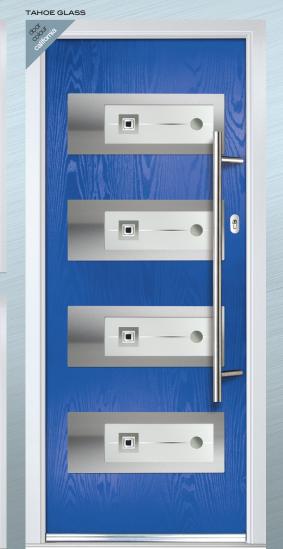

# **BRITISH CRAFTSMANSHIP**

BERN

PARIS I BIARRITZ

BERLIN

BARCELONA

PRAGUE

NICE DOOR SHOWN IN BLACK WITH BLACK TAHOE GLASS OPTION