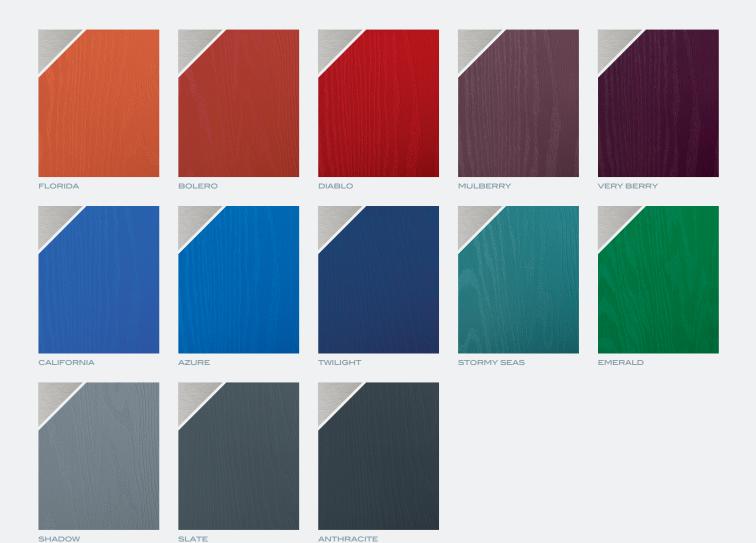

### DOOR COLOUR OPTIONS

If you are wanting an understated and neutral grey/black or are looking to let people know that your home is the place to be, with a bright hue that showcases its unique personality, we have the colour to bring the best out of your door.

#### STANDARD COLOURS

Range only available with white frames.

RED

GREEN

BLACK

WHITE

#### PREMIUM COLOURS USING DOORCOLOUR<sup>™</sup>

Door colours shown in this brochure should be used for guidance only, as the limitations in photographic and printing processes may mean that colours of products vary from those illustrated.