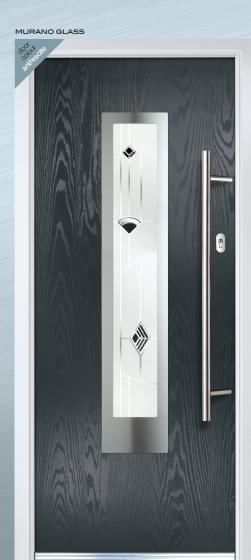

of GRP composite materials with beautiful aesthetics to give a truly contemporary look to any entranceway. Manufactured using a 44mm Composite door slab, our doors are guaranteed not to warp, twist or shrink and come with a 10 year warranty. Our Inox Doors use finely grained 316 grade stainless steel glazing frames which as well as adding a distinctive European flair are guaranteed to keep their high shine and stunning looks for years to come.

# **BRITISH CRAFTSMANSHIP**









BERN







PARIS I BIARRITZ

BERLIN

BARCELONA

PRAGUE









NICE DOOR SHOWN IN BLACK WITH BLACK TAHOE GLASS OPTION



### MUNICH



```
MUNICH DOOR SHOWN IN EMERALD WITH GREEN LUCERO GLASS OPTION
```

With its large single centre lite drawing the eye, the Munich achieves a bold yet graceful design.















#### LYON DOOR SHOWN IN SHADOW WITH ROMA GLASS OPTION

The Lyon provides a stunning mix of two smaller lites delicately 'bookending' a larger central lite to optimise light penetration whilst maintaining style.





## PARIS | BIARRITZ



PARIS DOOR SHOWN IN AZURE BLUE WITH BLUE FUEGO GLASS OPTION



BERN



Understated and classy, it's easy to see why the Bern is our most popular option.



### BERLIN



BERLIN DOOR SHOWN IN STORMY SEAS WITH ABSTRACT GLASS OPTION

#### GLAZING CONFIGURATIONS

| Option A | Option B |  |  |
|----------|----------|--|--|
|          |          |  |  |
|          |          |  |  |
|          |          |  |  |
|          |          |  |  |
|          |          |  |  |
|          |          |  |  |
|          |          |  |  |
|          |          |