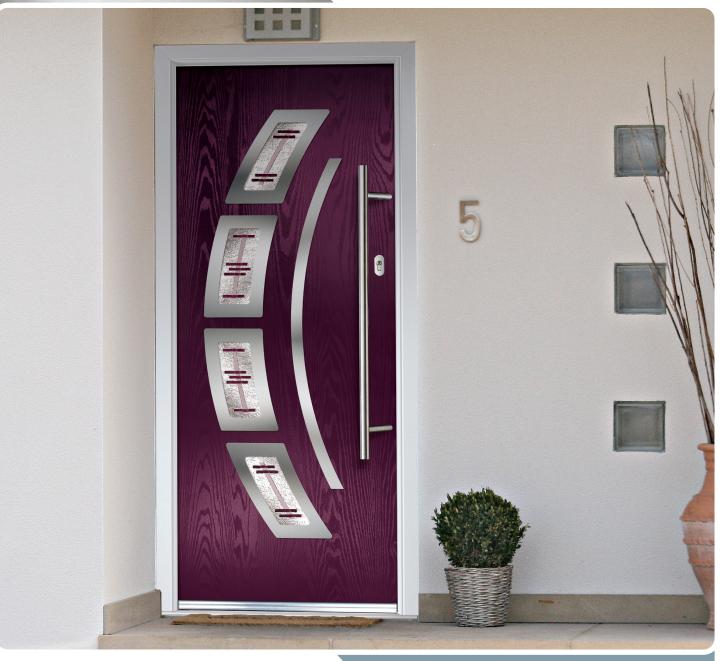

### BARCELONA

BARCELONA DOOR SHOWN IN VERY BERRY WITH PURPLE CIELO GLASS OPTION