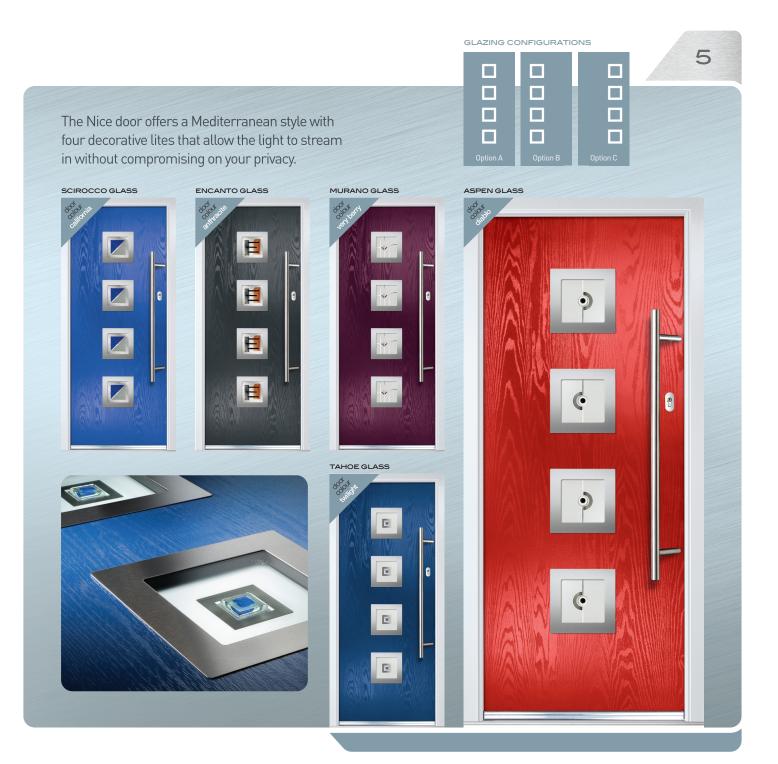

#### GLAZING CONFIGURATIONS

| Option A | Option B |  |  |
|----------|----------|--|--|
|          |          |  |  |
|          |          |  |  |
|          |          |  |  |
|          |          |  |  |
|          |          |  |  |
|          |          |  |  |
|          |          |  |  |
|          |          |  |  |

## **GLASS COLOUR OPTIONS**

Our range of glass options have been designed to complement the door styles and use a variety of manufacturing techniques which are encapsulated inside a triple glazed insulated glass unit. With the following glass designs, it is possible to change colours to complement the door colour you have chosen: