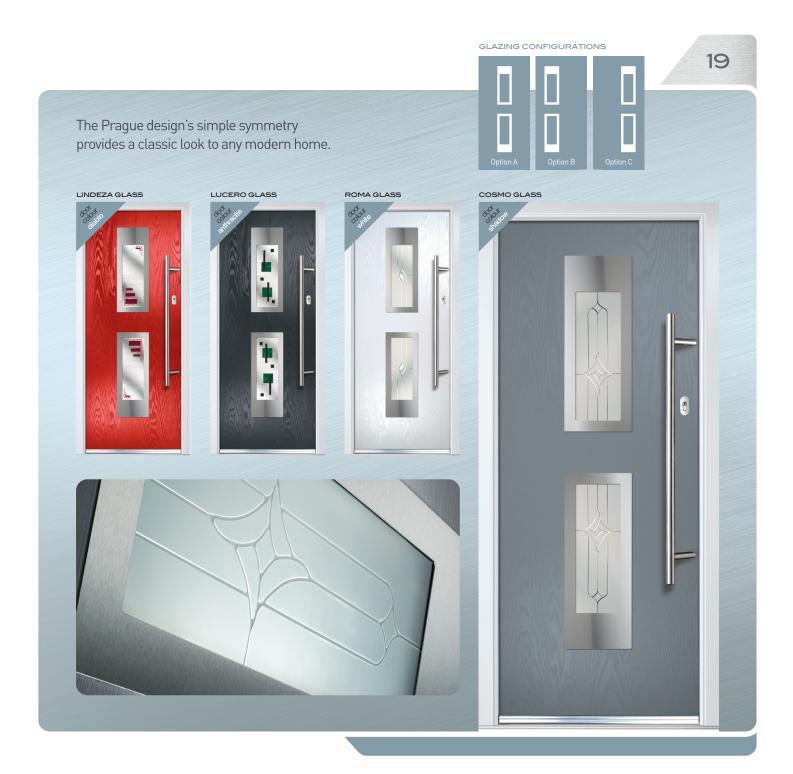

#### PRAGUE

#### GLAZING CONFIGURATIONS

| Option A | Option B |  |  |
|----------|----------|--|--|
|          |          |  |  |
|          |          |  |  |
|          |          |  |  |
|          |          |  |  |
|          |          |  |  |
|          |          |  |  |
|          |          |  |  |
|          |          |  |  |