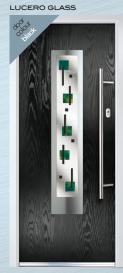

### MUNICH

```
MUNICH DOOR SHOWN IN EMERALD WITH GREEN LUCERO GLASS OPTION
```

With its large single centre lite drawing the eye, the Munich achieves a bold yet graceful design.